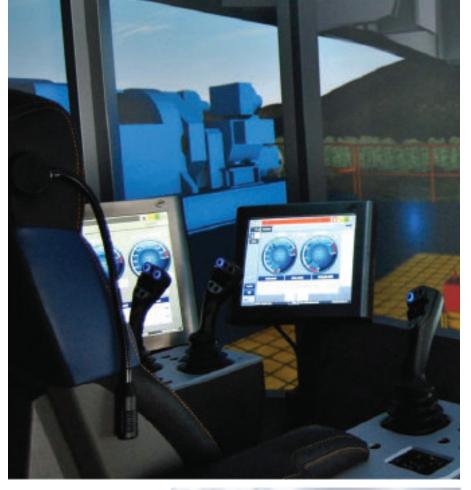

## Integrated Drilling Control System

The SMEC integrated drilling control system is a high-availability integrated rig control system for managing, controlling, and monitoring rig floor equipment in independent and activity-based operations. The system is designed to allow operators to focus on drilling, tripping, and stand-building processes by providing an efficient and intuitive rig floor command center.

- Advanced technology
- Interactive controls
- Multi-tool control cabinet

## Features and benefits

- cut down rig operation and maintenance costs
- Increases safety
- Centralised control
- significant rig tasks Automation
- Improves response time and safety
- simultaneous monitoring of multiple equipment
- Continuous power management
- Easy maintenance and troubleshooting
- seamless control of rig & drill operations
- user-friendly interfaces and field-proven technology
- Provides comfortable, ergonomic work area
- Easy installation, commission, maintenance, support &repair