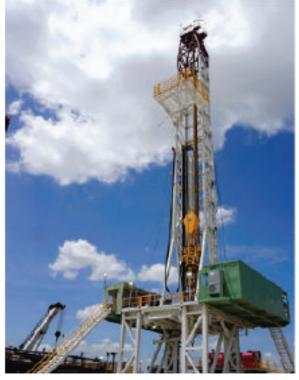

## Integrated Drilling Control System

The SMEC integrated drilling control system is a high-availability integrated rig control system for managing, controlling, and monitoring rig floor equipment in independent and activity-based operations. The system is designed to allow operators to focus on drilling, tripping, and stand-building processes by providing an efficient and intuitive rig floor command center.