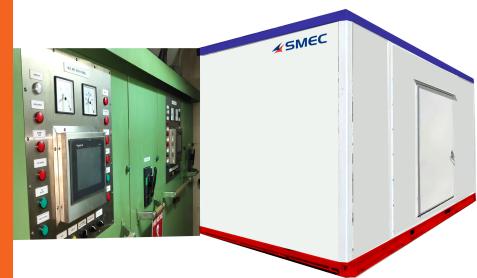

## SCR House

SMEC has been instrumental in giving support for new built/retrofit/replacement of SCR House/SCR System for various customers in Oil & gas sectors. Our acquired technical expertise and extended & solution specific manufacturing facilities are used in providing complete turnkey SCR packages and solutions for drilling rigs and platforms. State-of-the-art control systems developed by us are based on the established and well proven technology and designs with respect to modern hybrid / digital technology.

## Features:

- Complete turnkey systems
- Modern digital designs
- Land rig PCRs or offshore systems
- · Efficient energy consumption due to a high power
- Precise speed regulation over a wider speed range.
- Constant high power even at low speed.
- Full torque at zero speed.
- Regenerative braking for safe and efficient control of the draw works.